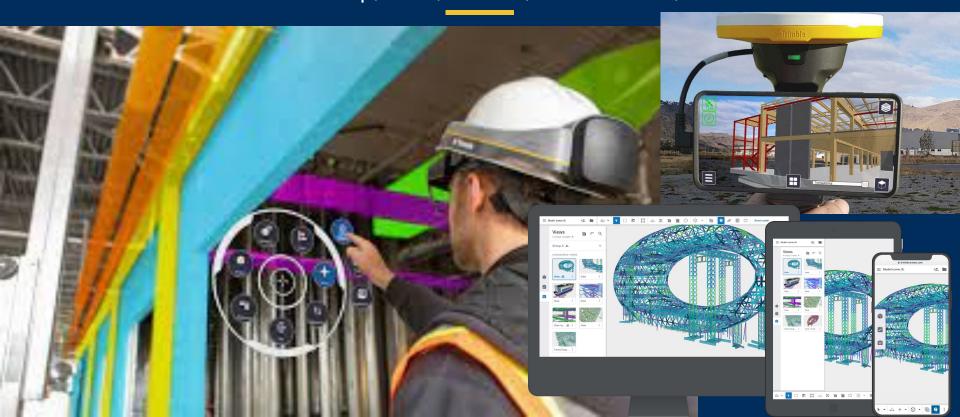

### Mixed Reality & Model Sharing

Trimble Connect Desktop, Web, Mobile, HoloLens v2, SiteVision & AR